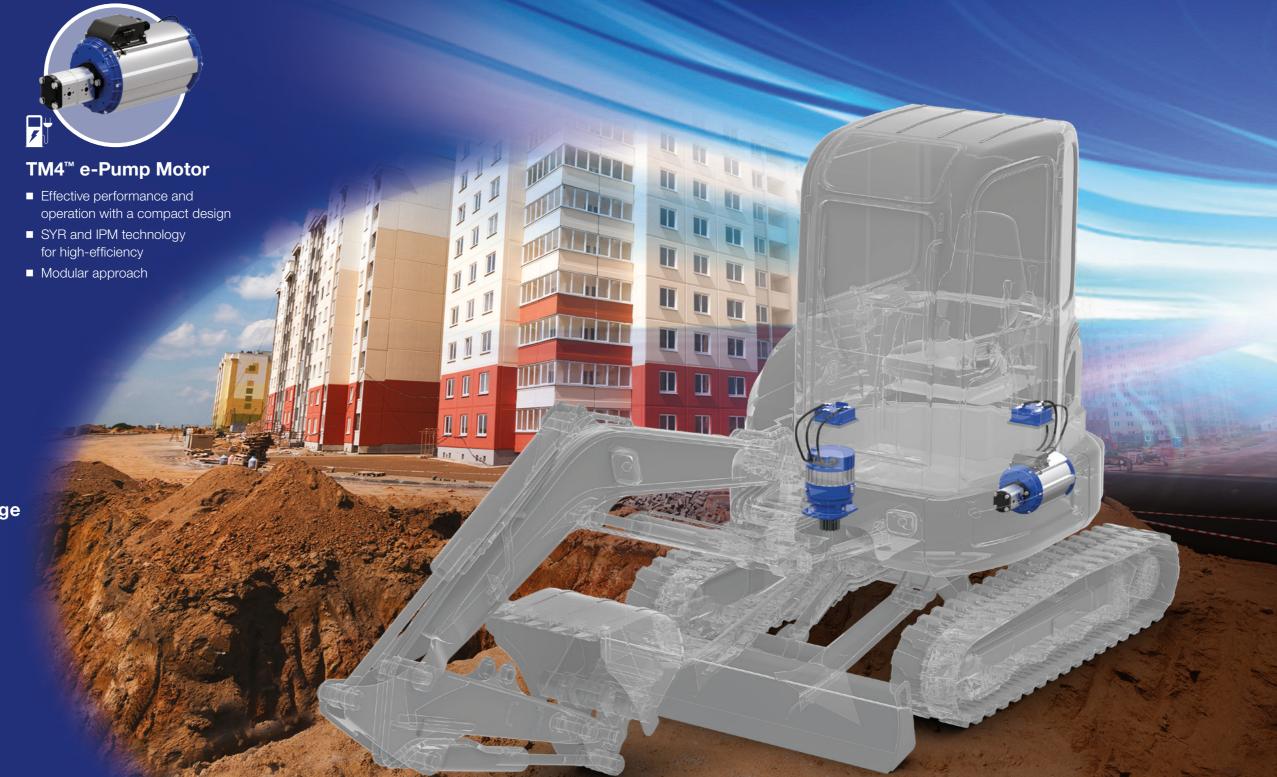

## **Mini Excavators**

Dana's solutions improve the worksite performance of electric-driven mini excavators through numerous advanced technologies. Improved rotational efficiency and controllability enable smooth, precise positioning, while electronic load-sensing capabilities improve system efficiency and safety.

Dana electric systems covers all the functions that allow the best balance between cost and performance. This system includes an e-Pump motor, e-Slew drive, and inverters working in synergy to create the best conditions for sustainable work.